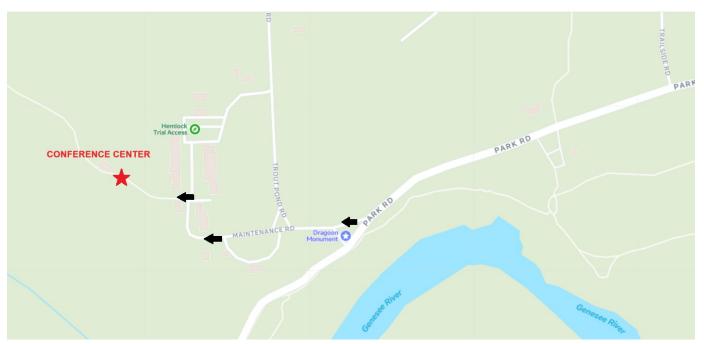

## Spring 2025 Knap-In

**When:** Knap-In Saturday May 10 2025 10:00 AM – 5:00 PM

Where: Letchworth State Park

**Conference** Center

OPPORTUNITY.

**Directions to the Letchworth Conference Center (see MAP below)** Enter at the Castile Entrance to Letchworth State Park (open year round) Turn right onto Park Rd heading south toward the Glen Iris Inn Continue on Park Rd passing the Letchworth Gift Shop and Inspiration Point Just past Inspiration point bear right at the New York First Dragoons Monument, onto Service Road

Continue on Service road, you will continue past Trout Pond Rd, Service road bears right and you will find yourself among a number of park service buildingsturn left and you will see the Conference Center and its parking area.